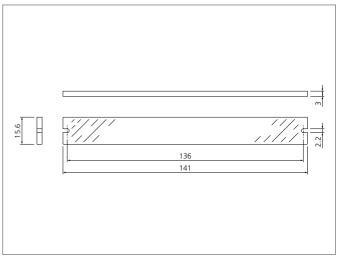

| TECHNICAL INFORMATION (typ.) | +20°C, 24V DC                                                         |
|------------------------------|-----------------------------------------------------------------------|
| Mounting                     | 2 holes                                                               |
| Size                         | 141 x 15.6 x 3 mm (Dimensions)                                        |
| Illuminated area             | 130 mm                                                                |
| For                          | Barlights BE 1-A130                                                   |
| Material                     | PMMA (protective glass)                                               |
| Scope of delivery            | 1 protective screen, 2 pan-head screws M2x6 DIN 7985 Zn, cross recess |
|                              |                                                                       |
|                              |                                                                       |
|                              |                                                                       |
|                              |                                                                       |
|                              |                                                                       |
|                              |                                                                       |
|                              |                                                                       |
|                              |                                                                       |
|                              |                                                                       |
|                              |                                                                       |
|                              |                                                                       |
|                              |                                                                       |
|                              |                                                                       |
|                              |                                                                       |